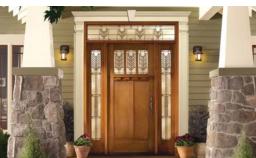

Top: FCM608XC Chord | Stained Autumn Harvest Bottom Left: CCA232 Villager... | Stained Wildflower Honey

Bottom Center: Pulse® Linea S1RCL | Painted Surf Bottom Right: FCM220 Solid | Stained Driftwood