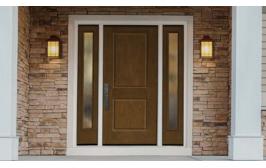

Top: FCM608XC Chord | Stained Autumn Harvest Bottom Left: CCA232 Villager... | Stained Wildflower Honey

Bottom Center: Pulse® Linea S1RCL | Painted Surf Bottom Right: FCM220 Solid | Stained Driftwood