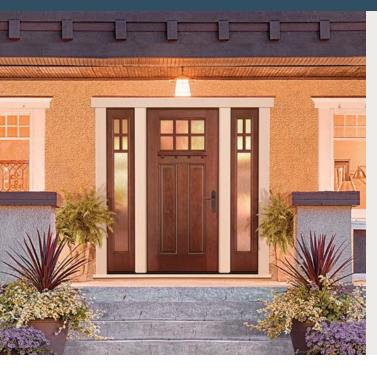

Top: FCM608XC Chord | Stained Autumn Harvest Bottom Left: CCA232 Villager... | Stained Wildflower Honey

Bottom Center: Pulse® Linea S1RCL | Painted Surf Bottom Right: FCM220 Solid | Stained Driftwood