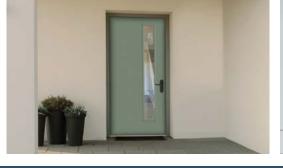

Top: FCM608XC Chord | Stained Autumn Harvest Bottom Left: CCA232 Villager... | Stained Wildflower Honey

Bottom Center: Pulse® Linea S1RCL | Painted Surf Bottom Right: FCM220 Solid | Stained Driftwood